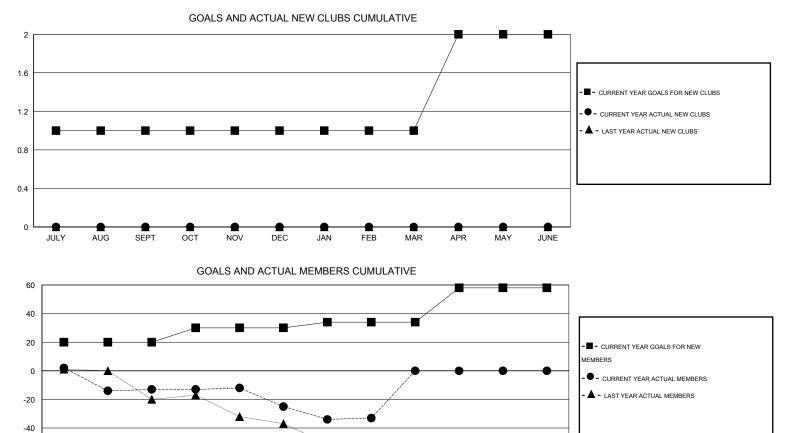

## LOCATION SLOVENIA

| GMT: OPEN             |                  |                     | LOCATIO                    | ON SLOVENIA                 | GMT CA 4              |                    |                                  |                              |                             |
|-----------------------|------------------|---------------------|----------------------------|-----------------------------|-----------------------|--------------------|----------------------------------|------------------------------|-----------------------------|
|                       |                  | Clubs               |                            |                             | Members               |                    |                                  |                              |                             |
| RESULTS FOR 2013-2014 |                  |                     |                            |                             | RESULTS FOR 2013-2014 |                    |                                  |                              |                             |
| QUARTER               | NEW CLUB<br>GOAL | ACTUAL NEW<br>CLUBS | ACTUAL<br>DROPPED<br>CLUBS | ACTUAL NET<br>GAIN/<br>LOSS | QUARTER               | NEW MEMBER<br>GOAL | ACTUAL TOTAL<br>MEMBERS<br>ADDED | ACTUAL<br>DROPPED<br>MEMBERS | ACTUAL NET<br>GAIN/<br>LOSS |
| JULY/AUG/SEPT         | 1                | 0                   | 1                          | -1                          | JULY/AUG/SEPT         | 20                 | 28                               | 41                           | -13                         |
| OCT/NOV/DEC           | 0                | 0                   | 0                          | 0                           | OCT/NOV/DEC           | 10                 | 19                               | 31                           | -12                         |
| JAN/FEB/MAR           | 0                | 0                   | 0                          | 0                           | JAN/FEB/MAR           | 4                  | 9                                | 17                           | -8                          |
| APR/MAY/JUNE          | 1                | 0                   | 0                          | 0                           | APR/MAY/JUNE          | 24                 | 0                                | 0                            | 0                           |

-80 JULY SEPT OCT NOV DEC JAN FEB APR JUNE AUG MAR MAY 22 CLUBS OF 54 ADDED 1 OR MORE GENDER DISTRIBUTION DROPPED CLUBS: 1

|                 |       | NEW MEMBERS                              | MALE              | 993 (71.13%)          |             |  |
|-----------------|-------|------------------------------------------|-------------------|-----------------------|-------------|--|
| DROPPED MEMBERS |       |                                          | FEMALE            | 403 (28.87%)          |             |  |
| DECEASED        | 5     | CLICK HERE FOR HEALTH                    | FAMILY UNIT MEMBE |                       | 4           |  |
| CLUB CANCELLED  | 0     | ASSESSMENT DATA                          |                   |                       | 7           |  |
| OTHER           | 84    |                                          | HEAD OF HOUSEHO   | HEAD OF HOUSEHOLD     |             |  |
| TOTAL           | 89    | 89                                       |                   | NON-HEAD OF HOUSEHOLD |             |  |
| MDD0181         | © Com | right 2014 Liona Cluba International All | Diabta Daganyad   | P                     | logo 1 of 1 |  |